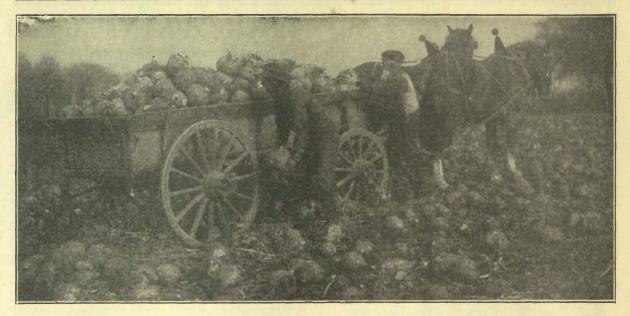

g-keeping qualities. The handsome roots are uniform in shape, white fleshed, and of very rich feeding qualities. New seed tested for purity and germination. Lb. 55c, ½ lb. 30c, 4 lb. 18c

1 lb. 605. Sutton's Champion Purple Top.-Recommended for light, rich soil. Lb. 40c, 1 lb. 25c, 1 lb. 15c

606. Skirving's Purple Top.—One of the best among the older varieties. Lb. 40c, 1 b. 25c, 1 b. 15c 607. White Swede (White Flesh).—Hardy and

4 White Swede (White Flesh).—Hardy and nutritious; splendid for table use; flesh firm and sweet. Lb. 50c, 1 lb. 35c, 1 lb....... 20c

# RENNIE'S IRISH KING BRONZE TOP

Resists the attack of disease and insects to a greater degree than most varieties.

1916



PRICES IN THIS CATALOGUE INCLUDE DELIVERY EXCEPT WHERE OTHERWISE NOTED.

# [1916] RENNIE'S SEED ANNUAL



#### RENNIE'S KANGAROO SWEDE-A HEAVY YIELDER AND SPLENDID KEEPER

### **RENNIE'S KANGAROO BRONZE GREEN TOP SWEDE**

600. This splendid hardy Swede possesses the heavy cropping features of the famous Elephant or Jumbo, with the grand constitution of the best types of Bronze Green Top Swedes, and is increasing in popularity each year, particularly in those districts where the land lies exposed and is consequently cold and backward. It was originally raised in the lower provinces of Canada, where it has produced the heaviest crops ever known in that section of the country. New Seed tested for purity and germination. Lb. 50c,  $\frac{1}{2}$  lb. 30c,  $\frac{1}{2}$  lb. 30c,  $\frac{1}{2}$  lb. 30c,  $\frac{1}{2}$  lb.



# RENNIE'S YELLOW ABERDEEN— PURPLE TOP

.15c

45c, ½ lb. 25c, ½ lb....